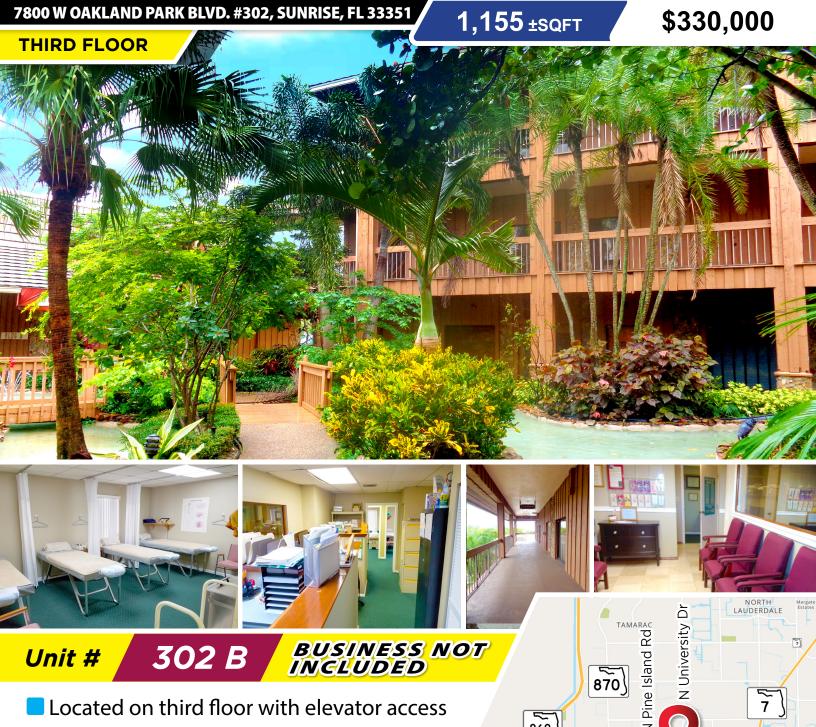

Unit #

302 B

BUSINESS NOT INCLUDED

- **Includes Office & Medical Equipment**
- Suitable for Medical/Professional Use
- 2 Clerical Cubicles / 2 Bathrooms/ 4 Examination Rooms/ Doctor's Office

JOE PELAYO, CCIM, SIOR, C2EX trec@joepelayo.com 954.224.8773