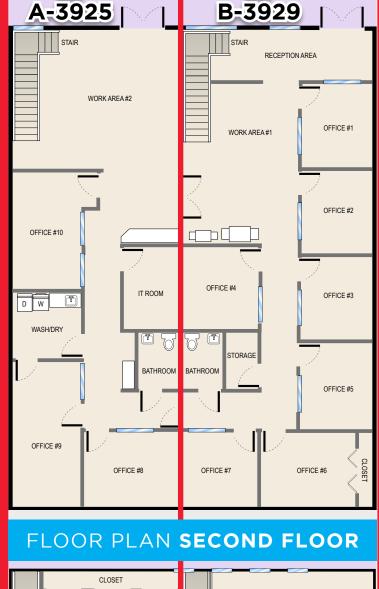

## **CORAL SPRINGS BUSINESS PARK**

- Coral Springs Corporate Park
- Zoned IRD Industrial Research Development
- 2-story with 2 stairs and elevator
- 2 entrances Ample reception 10 offices
- 3 bathrooms Laundry IT room
- 2nd floor open work area & bathroom
- Impact Windows & Doors
- Next to Sawgrass Expressway

| Unit#                 | SF    | LEASE                  |
|-----------------------|-------|------------------------|
| A-3925                | 2,090 | \$5,094/Mo +Sales Tax  |
| B-3929                | 2,831 | \$6,901/Mo +Sales Tax  |
| A+B                   | 4,921 | \$11,995/Mo +Sales Tax |
| UNITS CAN BE COMBINED |       |                        |