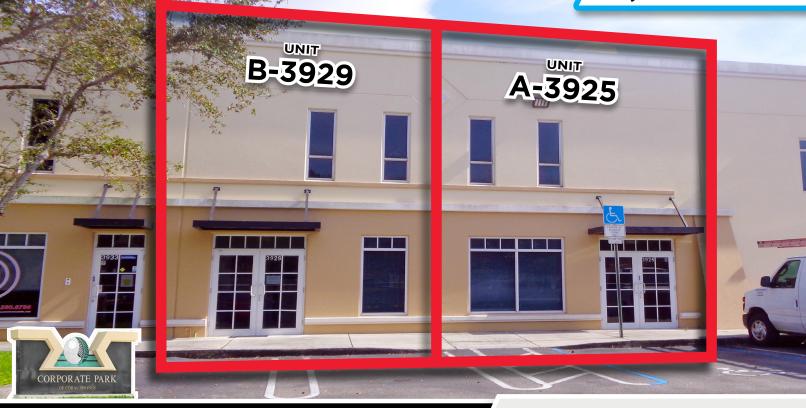

4,921 ±SQFT

3925-3929 NW 126th Ave, Coral Springs, FL 33065

## **CORAL SPRINGS BUSINESS PARK**

- Coral Springs Corporate Park
- Zoned IRD Industrial Research Development
- 2-story with 2 stairs and elevator
- 2 entrances Ample reception 10 offices
- 3 bathrooms Laundry IT room
- 2nd floor open work area & bathroom
- Impact Windows & Doors
- Next to Sawgrass Expressway

| Unit#                 | SF    | LEASE                  |
|-----------------------|-------|------------------------|
| A-3925                | 2,090 | \$5,094/Mo +Sales Tax  |
| B-3929                | 2,831 | \$6,901/Mo +Sales Tax  |
| A+B                   | 4,921 | \$11,995/Mo +Sales Tax |
| UNITS CAN BE COMBINED |       |                        |