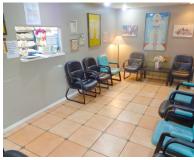

## Unit # 100 MEDICAL

- Reception Area1 Bathroom2 OfficesOpen Area
- Open Area
- 3 Exam Room