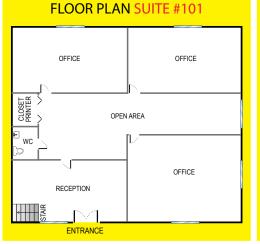

#### Unit # 101 PROFESSIONAL

## Two Story Unit

- 1st FLoor: Reception Open space 3 Offices 1 Bathroom

  - Conference room

2nd FLoor: • 4 Offices

- 1 Bathroom
- Open space

3,595 ±SQFT

Pine Island Rd

817