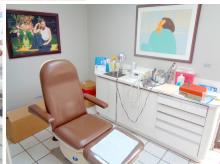

## Unit # 100 MEDICAL

- Reception Area1 Bathroom2 OfficesOpen Area
- Open Area
- 3 Exam Room