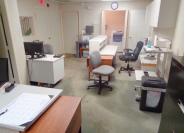

## Unit # 100 MEDICAL

- Reception Area1 Bathroom2 OfficesOpen Area
- Open Area
- 3 Exam Room