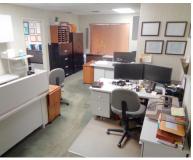

## Unit # 100 MEDICAL

- Reception Area1 Bathroom2 OfficesOpen Area
- Open Area
- 3 Exam Room