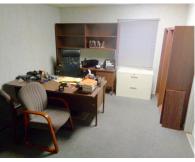

## Unit # 100 MEDICAL

- Reception Area1 Bathroom2 OfficesOpen Area
- Open Area
- 3 Exam Room