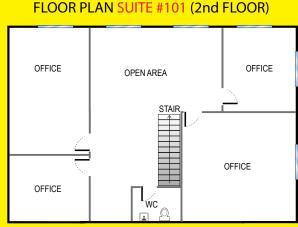

#### Unit # 101 PROFESSIONAL

## Two Story Unit

- 1st FLoor: Reception Open space 3 Offices 1 Bathroom

  - Conference room

2nd FLoor: • 4 Offices

- 1 Bathroom
- Open space

3,595 ±SQFT

Pine Island Rd

817