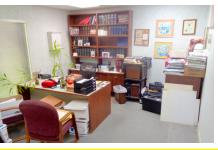

## Unit # 100 MEDICAL

- Reception Area1 Bathroom2 OfficesOpen Area
- Open Area
- 3 Exam Room