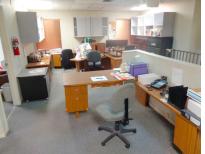

## Unit # 100 MEDICAL

- Reception Area1 Bathroom2 OfficesOpen Area
- Open Area
- 3 Exam Room