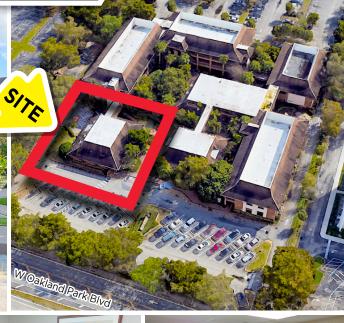

# AT BELLE TERRE OF SUNRISE

NORTH LAUDERDALE

W Oakland Park

# 7800 W Oakland Park Blvd. #100 & 101, Sunrise, FL 33351