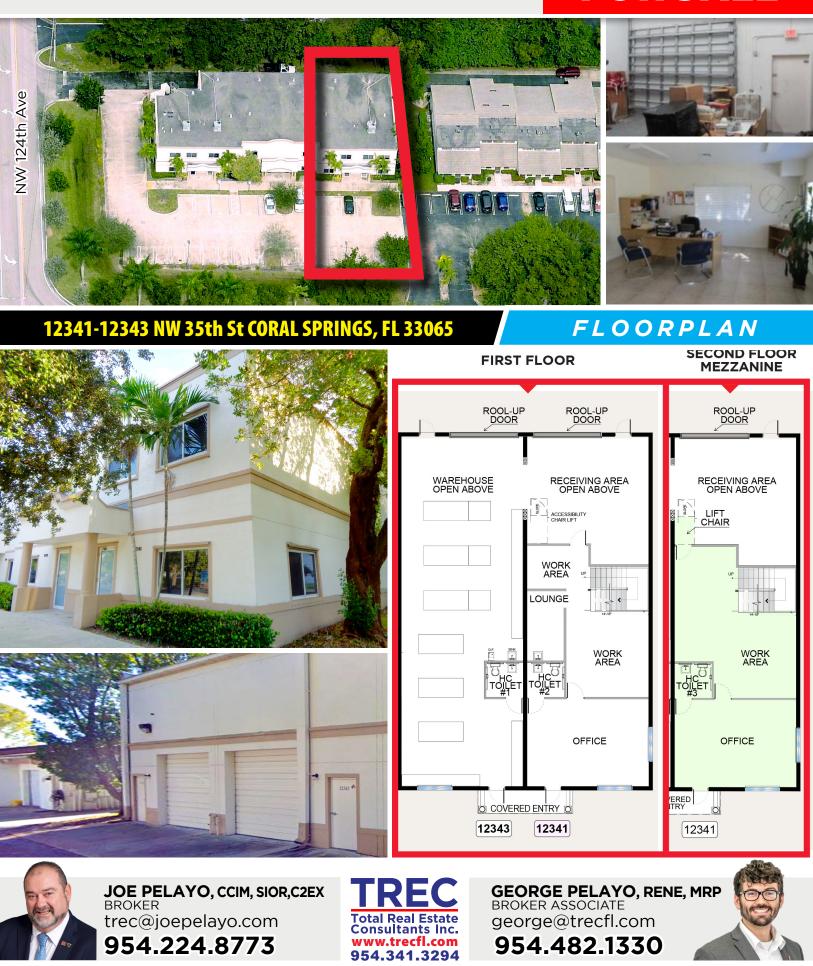

## **FOR SALE**

CORAL SPRINGS CORPORATE PARK Combined Units 12341-12343

12341-12343 NW 35th St CORAL SPRINGS, FL 33065

- Zone IRD (Industrial Research & Development)
- Wonderful office/warehouse 2 Stories
- Kitchenette Break room
- **3** Bathrooms (1 w/shower)
- 2 Garage Roll Up Door
- ± 21' Clear Ceiling Height

## 4,000 ±SQFT