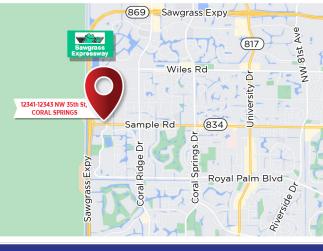

## **FOR SALE**

CORAL SPRINGS CORPORATE PARK Combined Units 12341-12343

12341-12343 NW 35th St CORAL SPRINGS, FL 33065

- Zone IRD (Industrial Research & Development)
- Wonderful office/warehouse 2 Stories
- Kitchenette Break room
- **3** Bathrooms (1 w/shower)
- 2 Garage Roll Up Door
- ± 21' Clear Ceiling Height