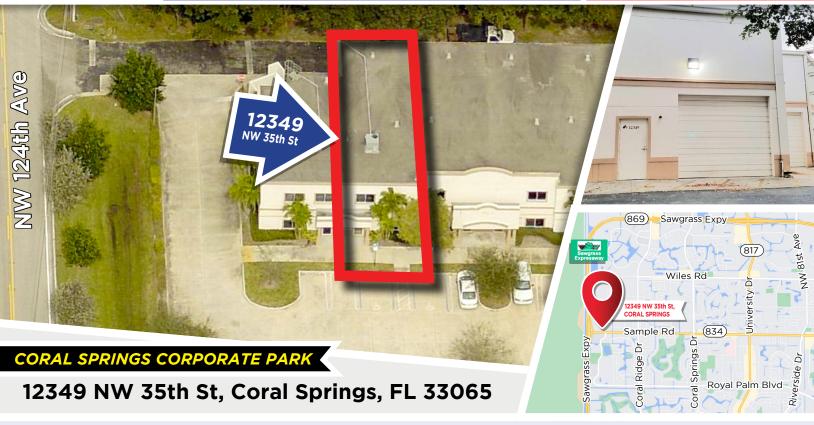

#### FLOOR PLAN

- 1,325+/- SQ FT Warehouse First Floor (21.1'x62.8')
- +/- 340 SQFT Office / 400+/- SQ FT Mezzanine
- Garage Roll Up Door
- 21' Clear Ceiling Height
- Zone IRD—Industrial Research & Development
- Corner building 124th Ave/ 35 Street

1,721 ±sqfT

PRICE NEGOTIABL

JOE PELAYO, CCIM, SIOR, C2EX trec@joepelayo.com 954.224.8773

GEORGE PELAYO, RENE, MRP **BROKER ASSOCIATE** george@trecfl.com

954.482.1330