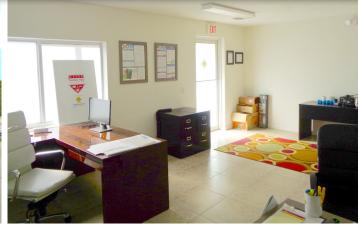

### OFFICE WAREHOUSE

#### FLOOR PLAN

- 1,325+/- SQ FT Warehouse First Floor (21.1'x62.8')
- +/- 340 SQFT Office / 400+/- SQ FT Mezzanine
- Garage Roll Up Door
- 21' Clear Ceiling Height
- Zone IRD—Industrial Research & Development
- Corner building 124th Ave/ 35 Street