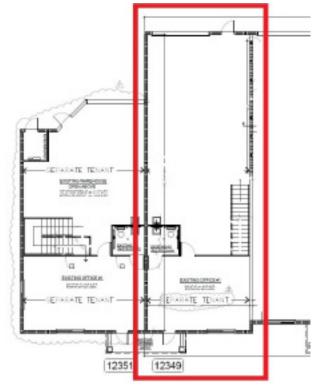

#### FLOOR PLAN

- 1,325+/- SQ FT Warehouse First Floor (21.1'x62.8')
- +/- 340 SQFT Office / 400+/- SQ FT Mezzanine
- Garage Roll Up Door
- 21' Clear Ceiling Height
- Zone IRD—Industrial Research & Development
- Corner building 124th Ave/ 35 Street