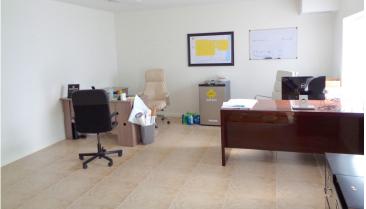

### OFFICE WAREHOUSE

#### FLOOR PLAN

- 1,325+/- SQ FT Warehouse First Floor (21.1'x62.8')
- +/- 340 SQFT Office / 400+/- SQ FT Mezzanine
- Garage Roll Up Door
- 21' Clear Ceiling Height
- Zone IRD—Industrial Research & Development
- Corner building 124th Ave/ 35 Street