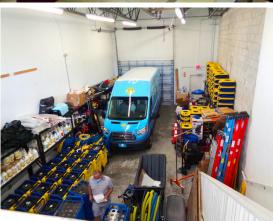

#### FLOOR PLAN

- 1,325+/- SQ FT Warehouse First Floor (21.1'x62.8')
- +/- 340 SQFT Office / 400+/- SQ FT Mezzanine
- Garage Roll Up Door
- 21' Clear Ceiling Height
- Zone IRD—Industrial Research & Development
- Corner building 124th Ave/ 35 Street