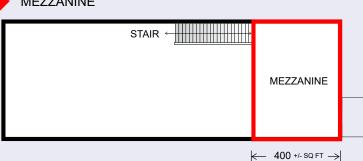

#### FLOOR PLAN

- 1,325+/- SQ FT Warehouse First Floor (21.1'x62.8')
- +/- 340 SQFT Office / 400+/- SQ FT Mezzanine
- Garage Roll Up Door
- 21' Clear Ceiling Height
- Zone IRD—Industrial Research & Development
- Corner building 124th Ave/ 35 Street