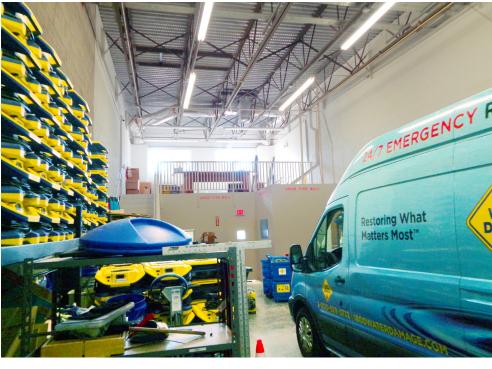

### OFFICE WAREHOUSE

## FOR SAL



#### FLOOR PLAN





- 1,325+/- SQ FT Warehouse First Floor (21.1'x62.8')
- +/- 340 SQFT Office / 400+/- SQ FT Mezzanine
- Garage Roll Up Door
- 21' Clear Ceiling Height
- Zone IRD—Industrial Research & Development
- Corner building 124th Ave/ 35 Street

1,721 ±sqfT

PRICE NEGOTIABL



JOE PELAYO, CCIM, SIOR, C2EX trec@joepelayo.com 954.224.8773



GEORGE PELAYO, RENE, MRP **BROKER ASSOCIATE** george@trecfl.com

954.482.1330



## OFFICE WAREHOUSE

# FOR SALE

















JOE PELAYO, CCIM, SIOR, C2EX BROKER trec@joepelayo.com
954.224.8773



GEORGE PELAYO, RENE, MRP BROKER ASSOCIATE george@trecfl.com

954.482.1330