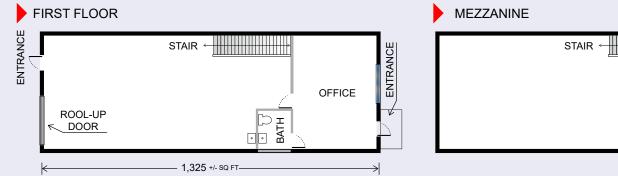

#### FLOOR PLAN

- 1,325+/- SQ FT Warehouse First Floor (21.1'x62.8')
- +/- 340 SQFT Office / 400+/- SQ FT Mezzanine
- Garage Roll Up Door
- 21' Clear Ceiling Height
- Zone IRD—Industrial Research & Development
- Corner building 124th Ave/ 35 Street