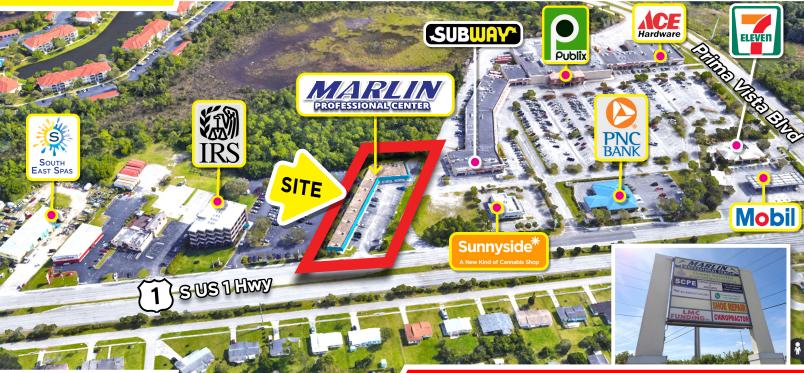

## PROMOTION

- Monument Signage Available
- County: Saint Lucie
- Zoning: CG-PSL (General Commercial)
- Immediate Occupancy
- Located on S US One, just north of Prima Vista.

FIRST 6
MONTHS

REGULAR PRICE \$1,500/Month + Sales Tax CAM AND OPEX INCLUDED